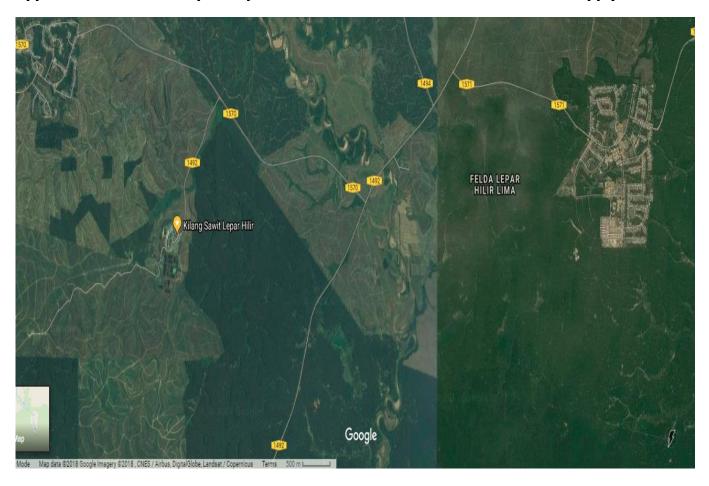

| 4. Location(s) of Mill & Supply Bases |                                                                                           |              |                |  |  |  |
|---------------------------------------|-------------------------------------------------------------------------------------------|--------------|----------------|--|--|--|
| Name<br>(Mill / Supply                | GPS Coordinates                                                                           |              |                |  |  |  |
| (Mill / Supply<br>Base)               | Location [Map Reference #]                                                                | Latitude     | Longitude      |  |  |  |
| Lepar Hilir Palm Oil<br>Mill          | Kilang Sawit Lepar Hilir, Karung Kunci No.3,<br>Pejabat Pos Gambang, 23000 Kuantan Pahang | 3° 38' 30" N | 103° 00' 36" E |  |  |  |

| Lepar Hilir 05 Estate | Ladang Felda<br>Pahang | Lepar Hilir 5, | 26300 Gambang | 3° 36' 03" N | 103° 00' 41" E |
|-----------------------|------------------------|----------------|---------------|--------------|----------------|
| Lepar Hilir 06 Estate | Ladang Felda<br>Pahang | Lepar Hilir 6, | 26300 Gambang | 3° 35' 59" N | 103° 00' 41" E |
| Lepar Hilir 08 Estate | Ladang Felda<br>Pahang | Lepar Hilir 8, | 26300 Gambang | 3° 39' 05" N | 103° 05' 03" E |