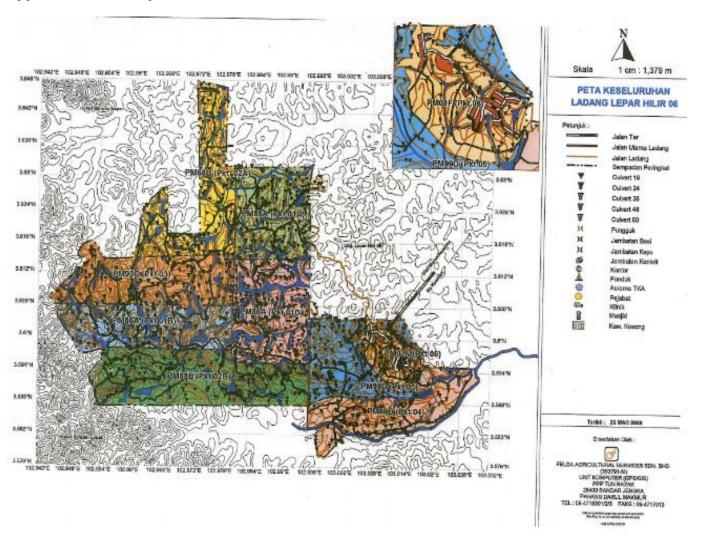

| 5. Description of Supply Base |                                              |             |                                   |                    |                 |  |  |  |
|-------------------------------|----------------------------------------------|-------------|-----------------------------------|--------------------|-----------------|--|--|--|
| Estate                        | Total Planted<br>(Mature + Immature)<br>(ha) | HCV<br>(ha) | Infrastructure<br>& Other<br>(ha) | Total Area<br>(ha) | % of<br>Planted |  |  |  |
| Lepar Hilir 05 Estate         | 2,607.61                                     | -           | 281.93                            | 2,889.54           | 90.24           |  |  |  |
| Lepar Hilir 06 Estate         | 2,624.78                                     | -           | 340.82                            | 2,965.50           | 88.51           |  |  |  |
| Lepar Hilir 08 Estate         | 3,090.08                                     | -           | 334.28                            | 3,424.36           | 90.24           |  |  |  |
| Total                         | 8,322.47                                     | -           | 957.03                            | 9,294.40           | 89.69           |  |  |  |