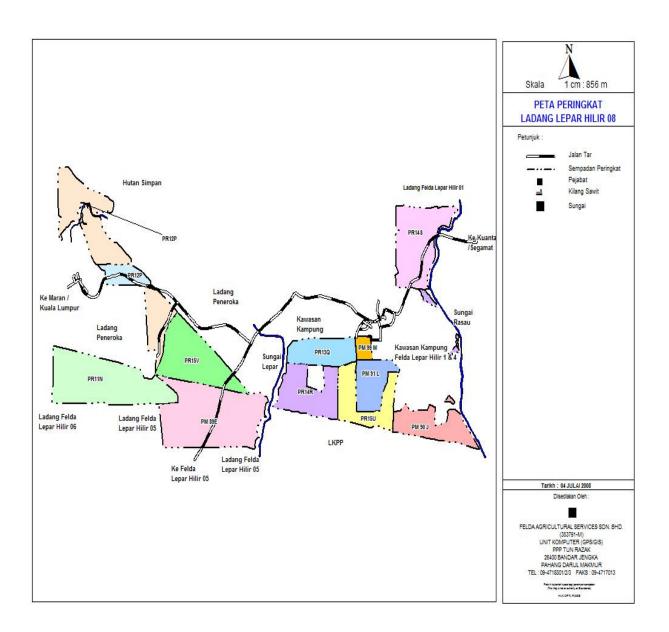

| 5. Description of Supply Base |                                              |             |                                   |                    |                 |  |  |  |
|-------------------------------|----------------------------------------------|-------------|-----------------------------------|--------------------|-----------------|--|--|--|
| Estate                        | Total Planted<br>(Mature + Immature)<br>(ha) | HCV<br>(ha) | Infrastructure<br>& Other<br>(ha) | Total Area<br>(ha) | % of<br>Planted |  |  |  |
| Lepar Hilir 05 Estate         | 2,607.61                                     | -           | 281.93                            | 2,889.54           | 90.24           |  |  |  |
| Lepar Hilir 06 Estate         | 2,624.78                                     | -           | 340.82                            | 2,965.50           | 88.51           |  |  |  |
| Lepar Hilir 08 Estate         | 3,090.08                                     | -           | 334.28                            | 3,424.36           | 90.24           |  |  |  |
| Total                         | 8,322.47                                     | -           | 957.03                            | 9,294.40           | 89.69           |  |  |  |