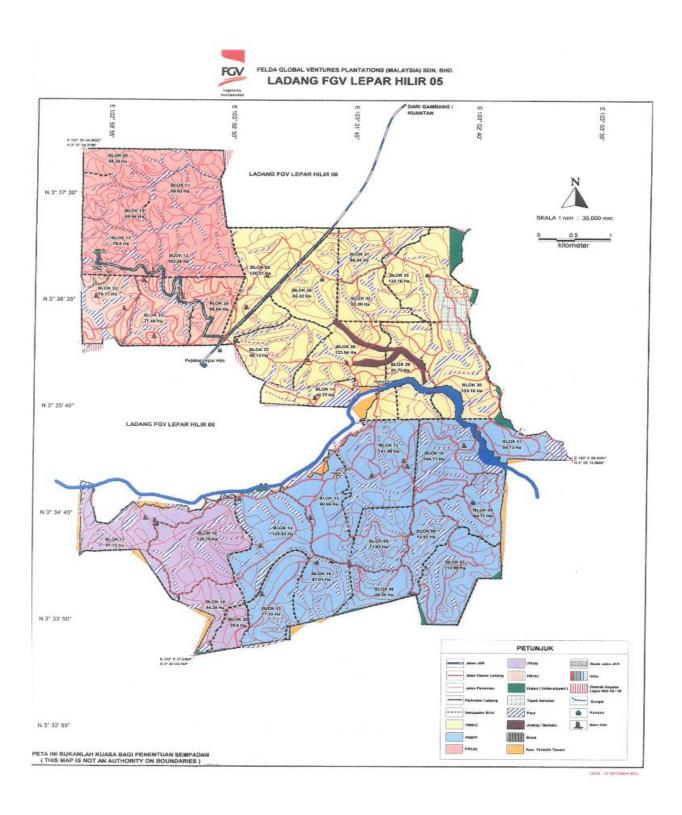

| 5. Description of Supply Base |                                              |             |                                   |                    |                 |  |  |  |
|-------------------------------|----------------------------------------------|-------------|-----------------------------------|--------------------|-----------------|--|--|--|
| Estate                        | Total Planted<br>(Mature + Immature)<br>(ha) | HCV<br>(ha) | Infrastructure<br>& Other<br>(ha) | Total Area<br>(ha) | % of<br>Planted |  |  |  |
| Lepar Hilir 05 Estate         | 2,607.61                                     | -           | 281.93                            | 2,889.54           | 90.24           |  |  |  |
| Lepar Hilir 06 Estate         | 2,624.78                                     | -           | 340.82                            | 2,965.50           | 88.51           |  |  |  |
| Lepar Hilir 08 Estate         | 3,090.08                                     | -           | 334.28                            | 3,424.36           | 90.24           |  |  |  |
| Total                         | 8,322.47                                     | -           | 957.03                            | 9,294.40           | 89.69           |  |  |  |